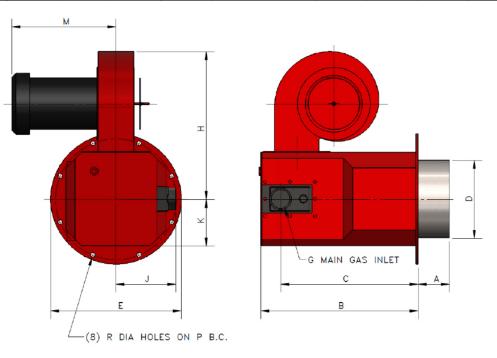

## Dimensions

| Α | В      | С      | D     | E      | F | G | Н      | J     | К | М      | Р      | R    |
|---|--------|--------|-------|--------|---|---|--------|-------|---|--------|--------|------|
| 4 | 19-3/4 | 17-1/4 | 9-7/8 | 16-1/2 | 0 | 2 | 18-3/4 | 7-1/2 | 6 | 13-1/4 | 15-3/8 | 9/16 |

NOTE: All dimensions are in inches +/- 1/8. Blower mounted sideways on casing w/motor facing mounting plate when no gas train is required. 'M' dimensions approximate, dependent on motor manufacturer. Dimensions subject to change without notice. Blower may be mounted in other configurations.